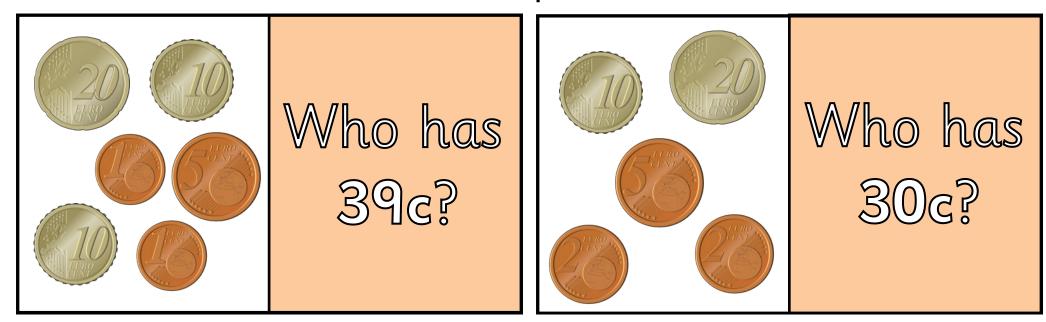

|                                                                                                                                                                                                                                                                                                                                                                                                                                                                                                                                                                                                                                                                                                                                                                                                                                                                                                                                                                                                                                                                                                                                                                                                                                                                                                                                                                                                                                                                                                                                                                                                                                                                                                                                                                                                                                                                                                                                                                                                                                                                                                                                | Who has<br>40c? |                                         | Who has<br>15c? |
|--------------------------------------------------------------------------------------------------------------------------------------------------------------------------------------------------------------------------------------------------------------------------------------------------------------------------------------------------------------------------------------------------------------------------------------------------------------------------------------------------------------------------------------------------------------------------------------------------------------------------------------------------------------------------------------------------------------------------------------------------------------------------------------------------------------------------------------------------------------------------------------------------------------------------------------------------------------------------------------------------------------------------------------------------------------------------------------------------------------------------------------------------------------------------------------------------------------------------------------------------------------------------------------------------------------------------------------------------------------------------------------------------------------------------------------------------------------------------------------------------------------------------------------------------------------------------------------------------------------------------------------------------------------------------------------------------------------------------------------------------------------------------------------------------------------------------------------------------------------------------------------------------------------------------------------------------------------------------------------------------------------------------------------------------------------------------------------------------------------------------------|-----------------|-----------------------------------------|-----------------|
| THE ROLL OF THE PARTY OF THE PA | Who has<br>4c?  | IURO IURO IURO IURO IURO IURO IURO IURO | Who has 12c?    |